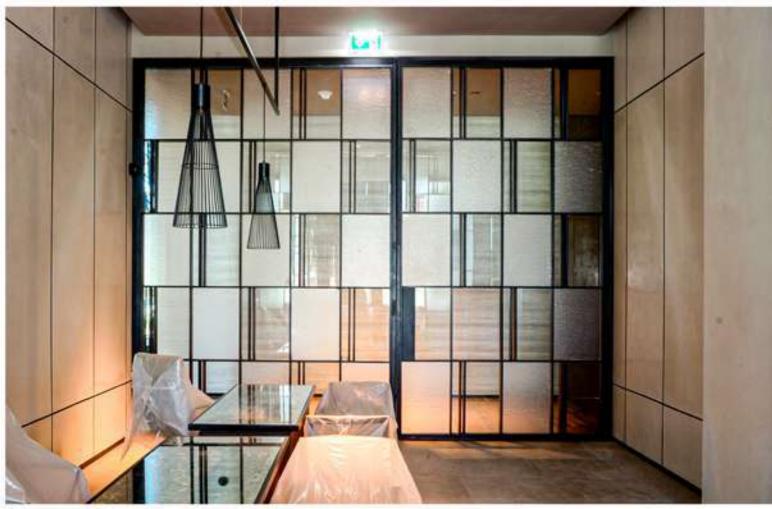

#### SERVICES DONE

Joinery works

Mirror & Glass works

EXPO 2020, DUBAI.

The Future of Food brings in futuristic concepts in the world of food. They induce AI and Hyper Intelligence, inspired by space and microbiology. Apart from manufacturing the interior fit-out, ATS got an opportunity to explore different finishes of glass and glazing. ATS had to fabricate various Joinery, Metal and glass items, ranging from doors to windows to ceiling & wall features, futuristic clock, seatings, platforms and podiums.