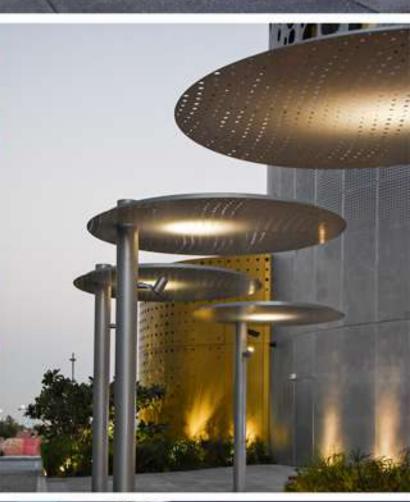

#### SERVICES DONE

Shade Structure Baffle Wall EXPO 2020, DUBAI.

The ENOC pavilion is built using steel to minimize the impact on the environment. This gave ATS an opportunity to explore various extend of architectural metal works. ATS has achieved a breakthrough in this project by creating the perforated metal shade structure at the entrance pathway. ATS also produced & installed the baffle wall at the entrance which holds the pavilions name. We also supplied metal benches with wooden slat in the waiting area and terrace.