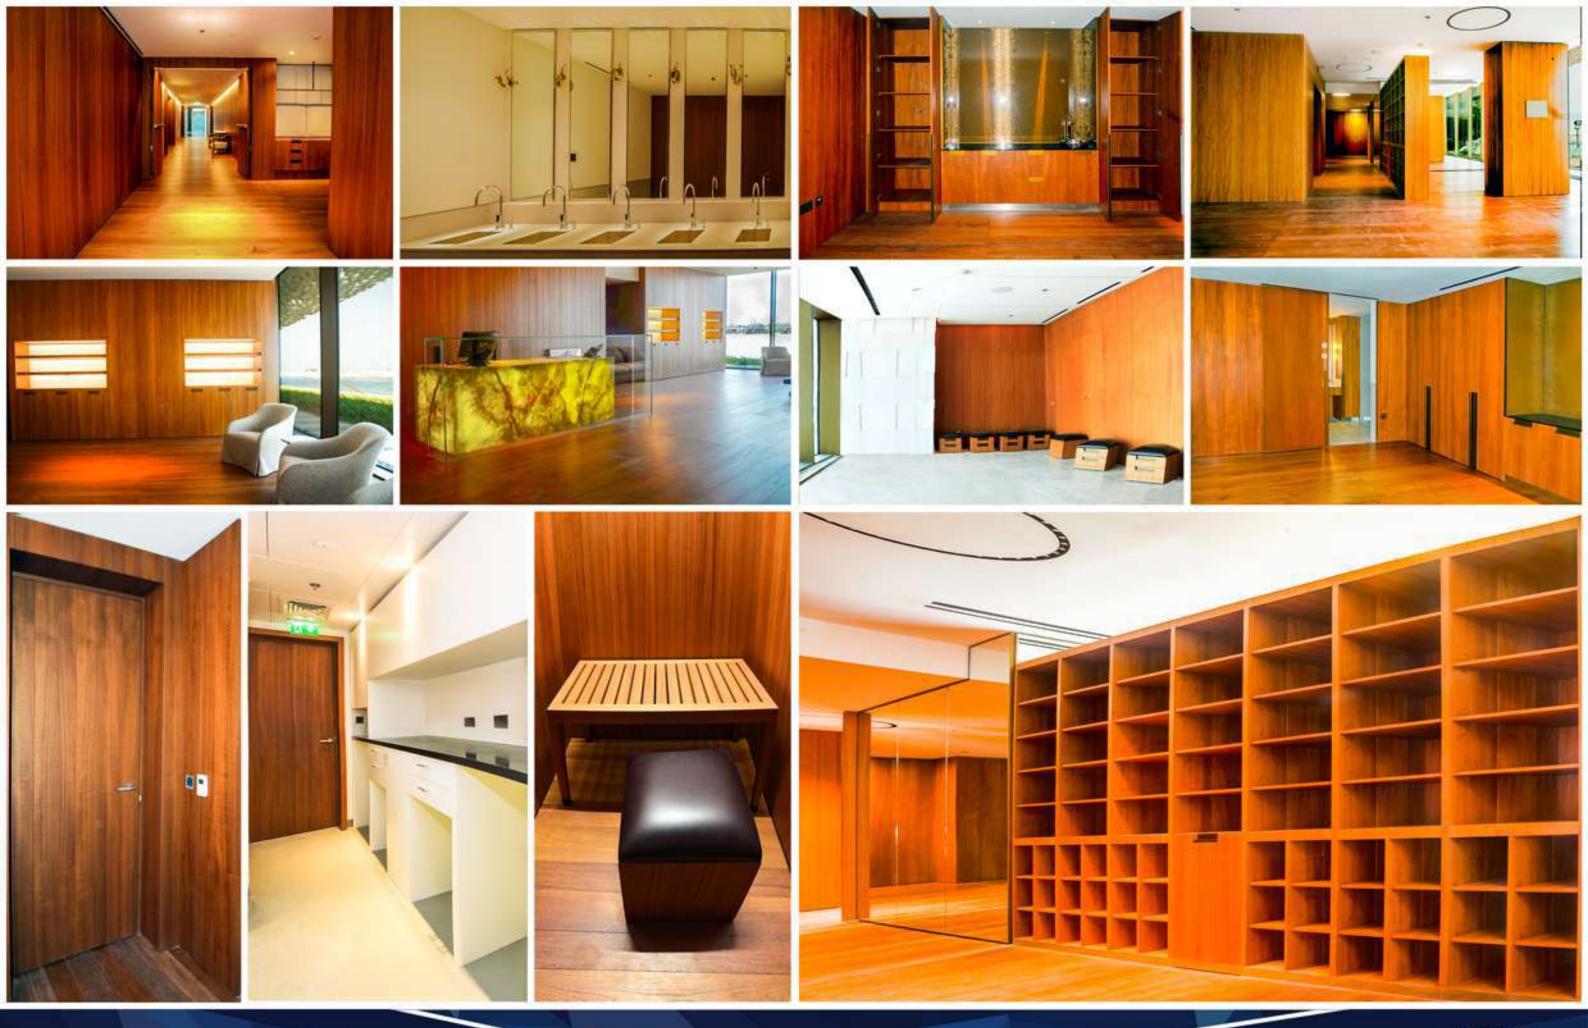

## BULGARI SPA AND RESORT

CLIENT Meraas

CONSULTANT

CONTRACTOR

ALEC

WSP

TYPE Spa & Resort

COMPLETED 2018

SERVICES DONE

Mirror Package

JUMEIRAH BAY ISLAND, DUBAI.

Bulgari Spa and Resort allowed us to use rare materials that are considered very difficult in the hotel industry. ATS used bespoke design detail in furniture and fixtures to give an Italian architecture feel to the Hotel. ATS produced all the wooden & solid surface elements in the spa room walkway, rooms and the pool area. Apart from that ATS also designed and produced the spa chairs beside the indoor swimming pool.