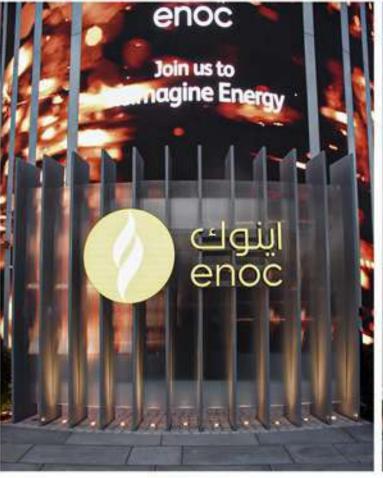

## ENOC PAVILION .

CLIENT Expo 2020

CONTRACTOR

ALEC Fit-Out

**TYPE** Pavilion

COMPLETED

2020

#### SERVICES DONE

Shade Structure Baffle Wall EXPO 2020, DUBAI.

The ENOC pavilion is built using steel to minimize the impact on the environment. This gave ATS an opportunity to explore various extend of architectural metal works. ATS has achieved a breakthrough in this project by creating the perforated metal shade structure at the entrance pathway. ATS also produced & installed the baffle wall at the entrance which holds the pavilions name. We also supplied metal benches with wooden slat in the waiting area and terrace.