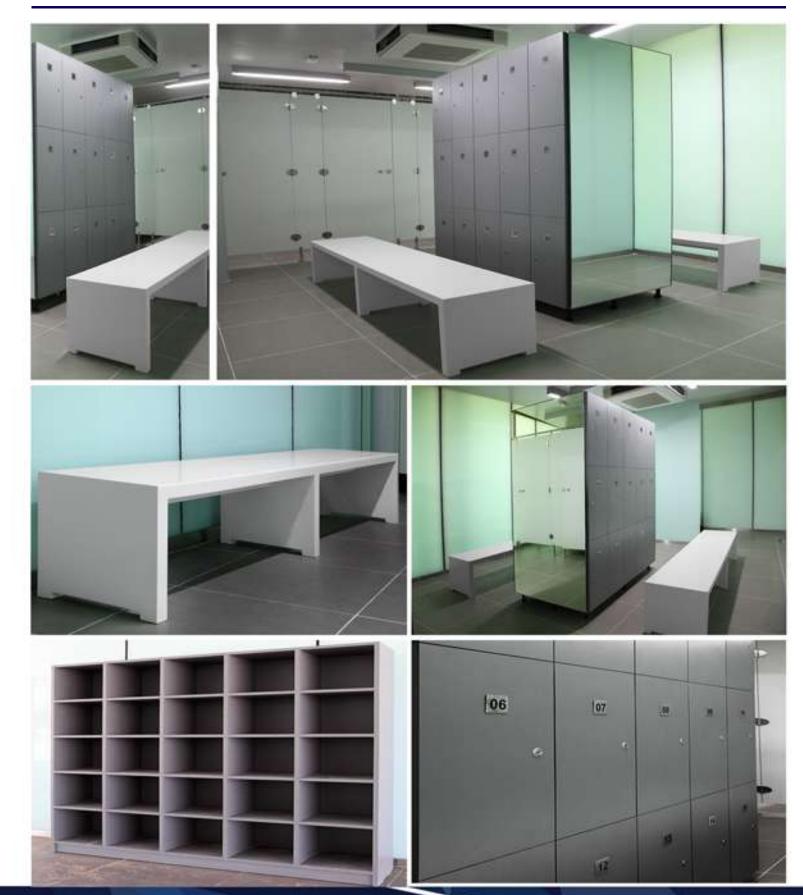

#### SOLID SURFACE WORKS

Pantry Units

1555/050/5

Shower Trays

Wall cladding

Reception Counters

Vanity tops

1100000

Urinal Partitions

Lockers

Solid surface Tables

Counter tops

Benches

Ablution seats

Wash basin bowls