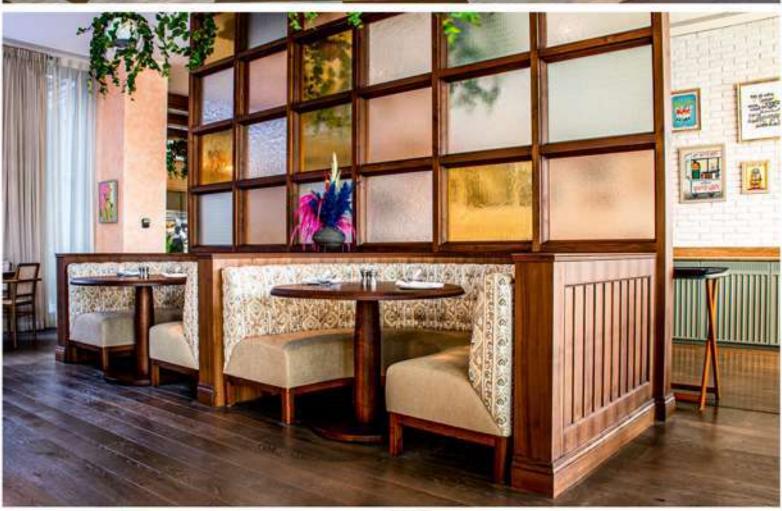

## TANDOOR TINA .

CLIENT

TANDOOR TINA

CONTRACTOR ASI

TYPE Restaurant

COMPLETED

2021

#### SERVICES DONE

Furniture, Planter box Wall panels, Doors, Bar counter TRADE CENTER STREET, DUBAI.

The restaurant gets its name, Tandoor Tina from inspiration across the Indian coastline and transports the London architectural features. Tandoor Tina gave ATS an opportunity to create its signature northern Indian Indian Design with a focus on a British twist. ATS manufactured bespoke wooden planter boxes, custom furniture, wall panelling, bar counter with retro upside down hanging wine glass rack with antique brass finish.