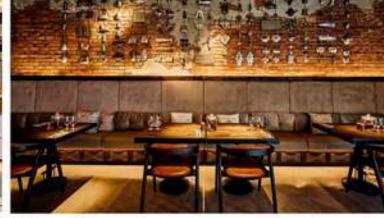

## TANDOOR TINA .

CLIENT

TANDOOR TINA

CONTRACTOR ASI

TYPE Restaurant

COMPLETED

2021

#### SERVICES DONE

Furniture, Planter box Wall panels, Doors, Bar counter TRADE CENTER STREET, DUBAI.

The restaurant gets its name, Tandoor Tina from inspiration across the Indian coastline and transports the London architectural features. Tandoor Tina gave ATS an opportunity to create its signature northern Indian Indian Design with a focus on a British twist. ATS manufactured bespoke wooden planter boxes, custom furniture, wall panelling, bar counter with retro upside down hanging wine glass rack with antique brass finish.