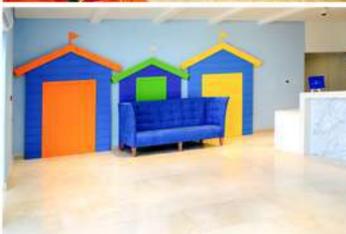

## TANDOOR TINA .

CLIENT

TANDOOR TINA

CONTRACTOR ASI

TYPE Restaurant

COMPLETED

2021

#### SERVICES DONE

Furniture, Planter box Wall panels, Doors, Bar counter TRADE CENTER STREET, DUBAI.

The restaurant gets its name, Tandoor Tina from inspiration across the Indian coastline and transports the London architectural features. Tandoor Tina gave ATS an opportunity to create its signature northern Indian Indian Design with a focus on a British twist. ATS manufactured bespoke wooden planter boxes, custom furniture, wall panelling, bar counter with retro upside down hanging wine glass rack with antique brass finish.