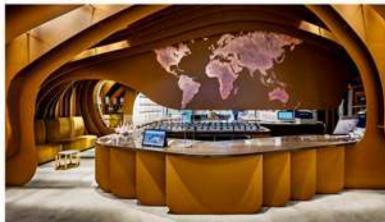

#### SERVICES DONE

Joinery works

Mirror & Glass works

EXPO 2020, DUBAI.

The Future of Food brings in futuristic concepts in the world of food. They induce AI and Hyper Intelligence, inspired by space and microbiology. Apart from manufacturing the interior fit-out, ATS got an opportunity to explore different finishes of glass and glazing. ATS had to fabricate various Joinery, Metal and glass items, ranging from doors to windows to ceiling & wall features, futuristic clock, seatings, platforms and podiums.