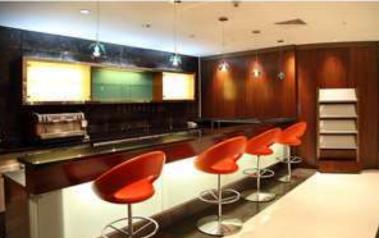

## AUH- ETIHAD F&B LOUNGE .

CLIENT AUH Airport, AbuDhabi Etihad Airways

CONTRACTOR Plafond Fit Out

TYPE Airport -Lounge

COMPLETED

#### SERVICES DONE

Joinery, Metal and Glazing works

ATS provided an interior fit-out solution for the Etihad food and beverage lounge. The shell and core space were built to accommodate Etihad Airways passengers' recreational and dining amenities. The interior was made of luxury wood finish with high quality and reliability, offering a suitable hangout spot for flyers who have to wait for longer durations. ATS finished the project and ensured that it was completely developed and suitable for its purpose.