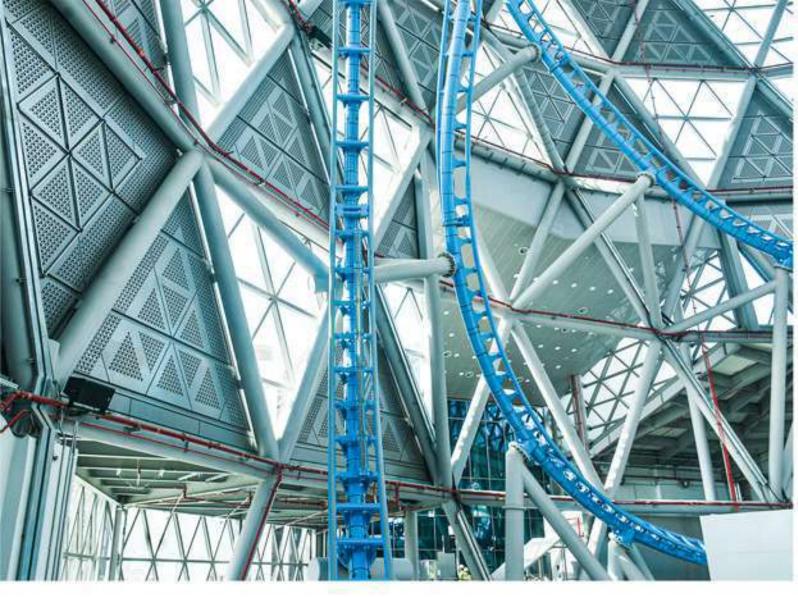

## DUBAI HILLS MALL INDOOR COASTER .

DUBAI HILLS ESTATE, DUBAI.

The roller coaster cylindrical building integrated with a two-story attraction fit-out within the mall. The design is essentially a coaster just turned inside out with the architectural metal works by ATS. This iconic project allowed ATS to challenge ourselves and demonstrate our maximum capabilities. ATS made a specialised acoustic metal door for this project and had a complete scope of all the metal works.