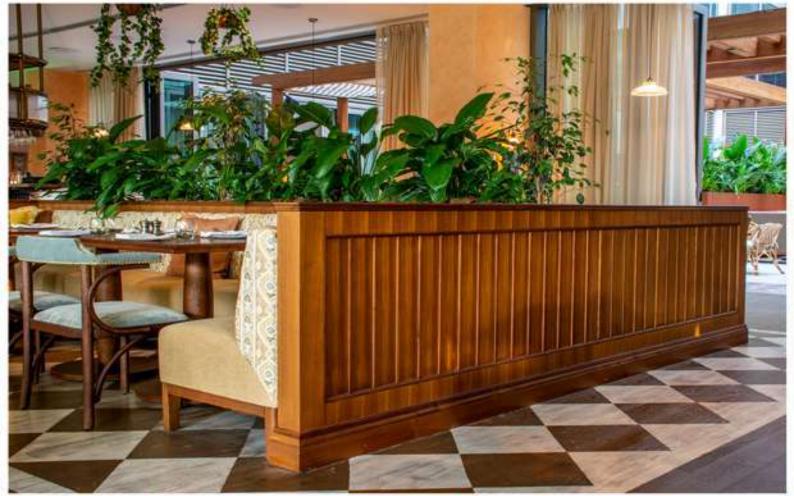

## TANDOOR TINA .

CLIENT

TANDOOR TINA

CONTRACTOR ASI

TYPE Restaurant

COMPLETED

2021

#### SERVICES DONE

Furniture, Planter box Wall panels, Doors, Bar counter TRADE CENTER STREET, DUBAI.

The restaurant gets its name, Tandoor Tina from inspiration across the Indian coastline and transports the London architectural features. Tandoor Tina gave ATS an opportunity to create its signature northern Indian Indian Design with a focus on a British twist. ATS manufactured bespoke wooden planter boxes, custom furniture, wall panelling, bar counter with retro upside down hanging wine glass rack with antique brass finish.