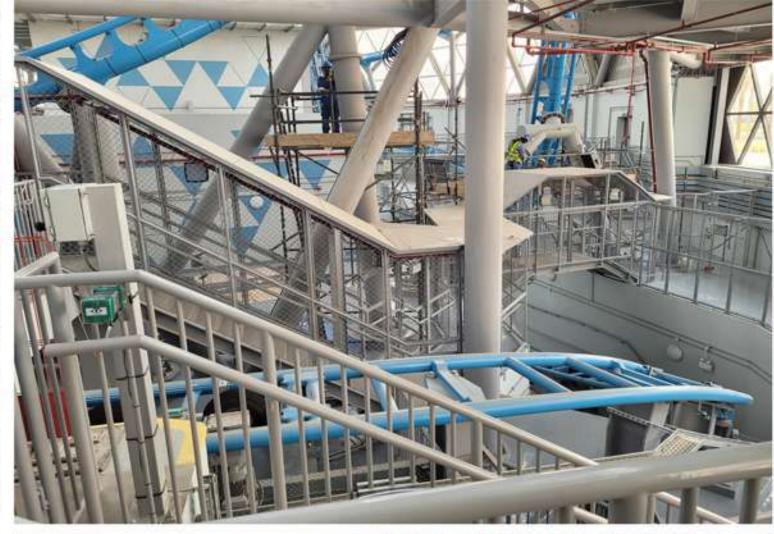

## DUBAI HILLS MALL INDOOR COASTER .

DUBAI HILLS ESTATE, DUBAI.

The roller coaster cylindrical building integrated with a two-story attraction fit-out within the mall. The design is essentially a coaster just turned inside out with the architectural metal works by ATS. This iconic project allowed ATS to challenge ourselves and demonstrate our maximum capabilities. ATS made a specialised acoustic metal door for this project and had a complete scope of all the metal works.