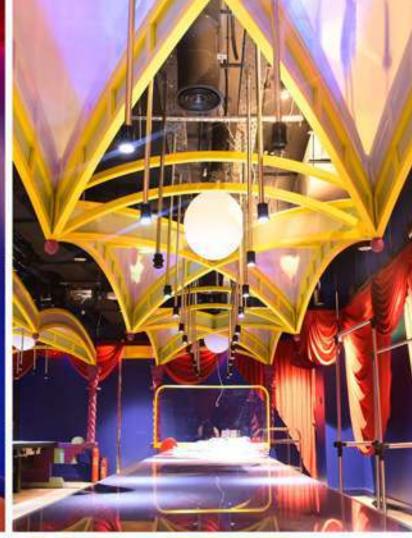

#### SERVICES DONE

Joinery works

Mirror & Glass works

EXPO 2020, DUBAI.

The Future of Food brings in futuristic concepts in the world of food. They induce AI and Hyper Intelligence, inspired by space and microbiology. Apart from manufacturing the interior fit-out, ATS got an opportunity to explore different finishes of glass and glazing. ATS had to fabricate various Joinery, Metal and glass items, ranging from doors to windows to ceiling & wall features, futuristic clock, seatings, platforms and podiums.