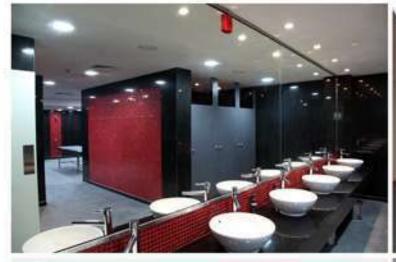

CLIENT

EMAAR

CONSULTANT Arcadis

CONTRACTOR

TYPE

ALEC

Mall - Restroom

COMPLETED 2019

SERVICES DONE

Mirror Package

DUBAI HILLS ESTATE - DUBAI

Bespoke mirror designs can become statement pieces in the luxury toilet as they add a fresh and bright touch to space. It's not an ordinary piece that can change the perspective, but instead a unique piece that directly speaks to its setting. Not only aesthetic but the mirror also can be used as a cabinet functionally. ATS tailor-made the mirror package in Dubai Hills Mall Restrooms to have the perfect mirror to complement the entire look.