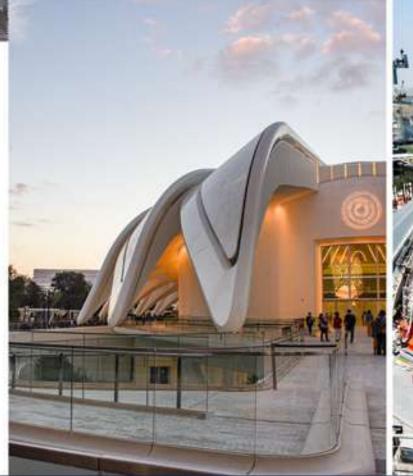

#### SERVICES DONE

Oasis Shade Structure Roof Structure EXPO 2020, DUBAI.

The UAE Pavilion is undoubtedly the most popular pavilion at the Expo 2020. The roof structure of the pavilion is based on the wings of a falcon. It's falcon shaped structure tells the story of the UAE as a global hub and the vision of the leaders with ambitious plans for generations to come. Apart from a few joinery works inside the pavilion, ATS also created the marvelous Oasis shade structure designed by UK based Architect ES DEVLIN for the UAE Pavilion at the Expo 2020.