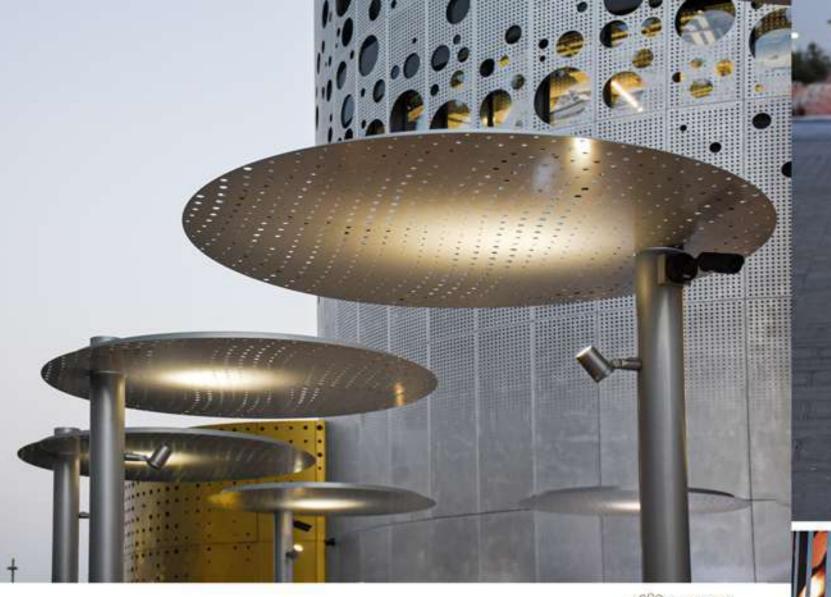

#### SERVICES DONE

Shade Structure Baffle Wall EXPO 2020, DUBAI.

The ENOC pavilion is built using steel to minimize the impact on the environment. This gave ATS an opportunity to explore various extend of architectural metal works. ATS has achieved a breakthrough in this project by creating the perforated metal shade structure at the entrance pathway. ATS also produced & installed the baffle wall at the entrance which holds the pavilions name. We also supplied metal benches with wooden slat in the waiting area and terrace.