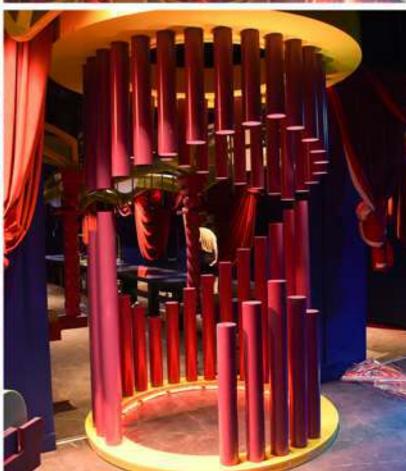

#### SERVICES DONE

Joinery works

Mirror & Glass works

EXPO 2020, DUBAI.

The Future of Food brings in futuristic concepts in the world of food. They induce AI and Hyper Intelligence, inspired by space and microbiology. Apart from manufacturing the interior fit-out, ATS got an opportunity to explore different finishes of glass and glazing. ATS had to fabricate various Joinery, Metal and glass items, ranging from doors to windows to ceiling & wall features, futuristic clock, seatings, platforms and podiums.