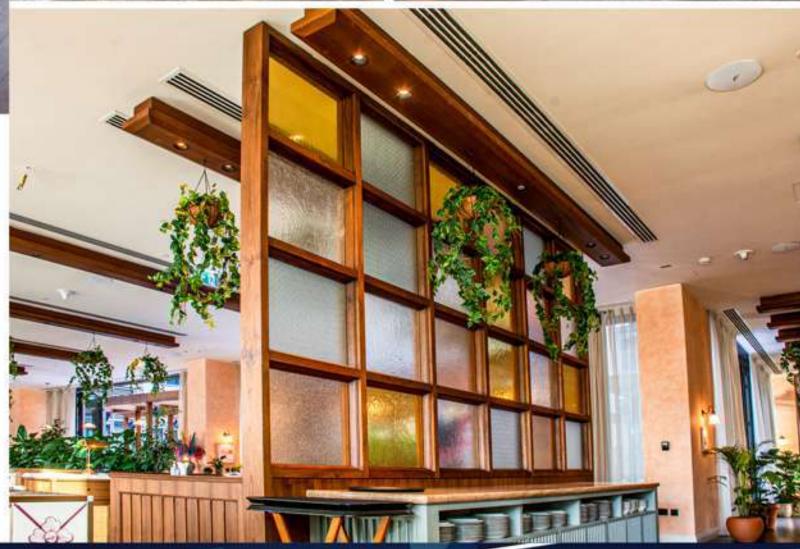

## TANDOOR TINA .

CLIENT

TANDOOR TINA

CONTRACTOR ASI

TYPE Restaurant

COMPLETED

2021

#### SERVICES DONE

Furniture, Planter box Wall panels, Doors, Bar counter TRADE CENTER STREET, DUBAI.

The restaurant gets its name, Tandoor Tina from inspiration across the Indian coastline and transports the London architectural features. Tandoor Tina gave ATS an opportunity to create its signature northern Indian Indian Design with a focus on a British twist. ATS manufactured bespoke wooden planter boxes, custom furniture, wall panelling, bar counter with retro upside down hanging wine glass rack with antique brass finish.