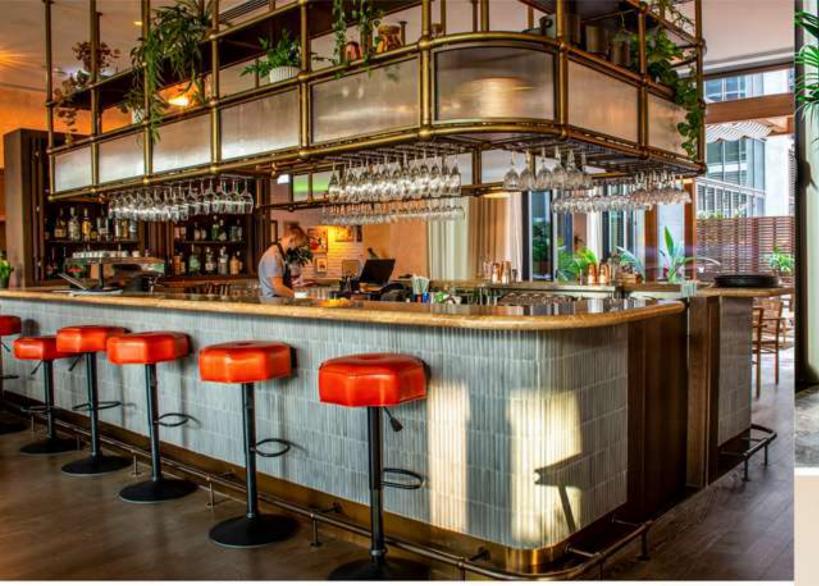

## TANDOOR TINA .

CLIENT

TANDOOR TINA

CONTRACTOR ASI

TYPE Restaurant

COMPLETED

2021

#### SERVICES DONE

Furniture, Planter box Wall panels, Doors, Bar counter TRADE CENTER STREET, DUBAI.

The restaurant gets its name, Tandoor Tina from inspiration across the Indian coastline and transports the London architectural features. Tandoor Tina gave ATS an opportunity to create its signature northern Indian Indian Design with a focus on a British twist. ATS manufactured bespoke wooden planter boxes, custom furniture, wall panelling, bar counter with retro upside down hanging wine glass rack with antique brass finish.

TANDOOR TINA

" WE DARE TO BUILD THE FUTURE "