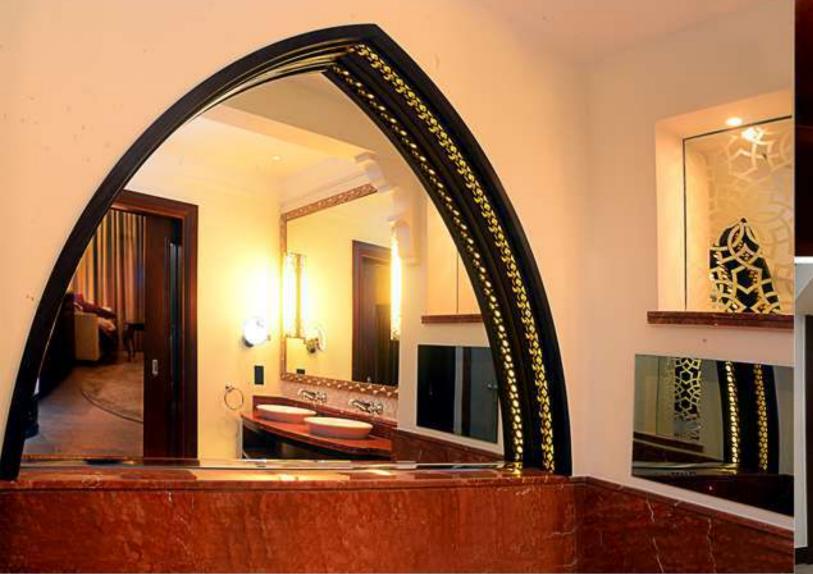

SERVICES DONE

Mirror Package

DUBAI HILLS ESTATE - DUBAI

Bespoke mirror designs can become statement pieces in the luxury toilet as they add a fresh and bright touch to space. It's not an ordinary piece that can change the perspective, but instead a unique piece that directly speaks to its setting. Not only aesthetic but the mirror also can be used as a cabinet functionally. ATS tailor-made the mirror package in Dubai Hills Mall Restrooms to have the perfect mirror to complement the entire look.