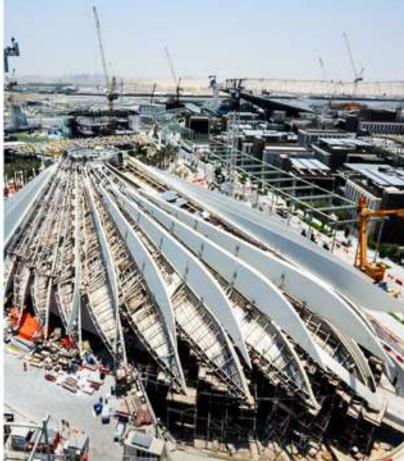

#### SERVICES DONE

Oasis Shade Structure Roof Structure EXPO 2020, DUBAI.

The UAE Pavilion is undoubtedly the most popular pavilion at the Expo 2020. The roof structure of the pavilion is based on the wings of a falcon. It's falcon shaped structure tells the story of the UAE as a global hub and the vision of the leaders with ambitious plans for generations to come. Apart from a few joinery works inside the pavilion, ATS also created the marvelous Oasis shade structure designed by UK based Architect ES DEVLIN for the UAE Pavilion at the Expo 2020.