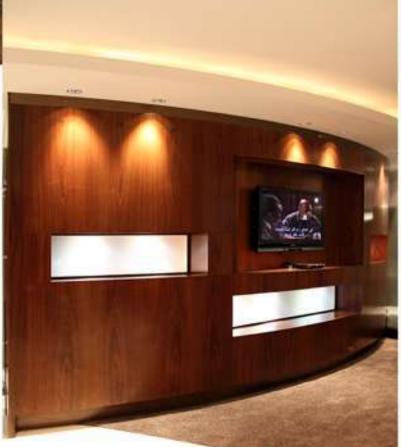

## AUH- ETIHAD F&B LOUNGE .

CLIENT AUH Airport, AbuDhabi Etihad Airways

CONTRACTOR Plafond Fit Out

TYPE Airport -Lounge

COMPLETED

#### SERVICES DONE

Joinery, Metal and Glazing works

ATS provided an interior fit-out solution for the Etihad food and beverage lounge. The shell and core space were built to accommodate Etihad Airways passengers' recreational and dining amenities. The interior was made of luxury wood finish with high quality and reliability, offering a suitable hangout spot for flyers who have to wait for longer durations. ATS finished the project and ensured that it was completely developed and suitable for its purpose.