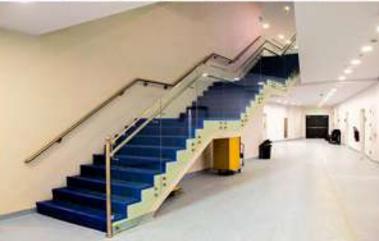

## NAS SPORTS COMPLEX .

NAD AL SHEBA - DUBAI

This project involves the construction of Nad Al Sheba Arena at Nad Al Sheba in Dubai. The scope of work of this project involves a wooden wall panel and the counter in reception, wooden doors, Storage wardrobes, Vanity counters, Kitchenette counter and cabinets. ATS has also done the wooden staircase and indoor pool deck flooring for the sports complex.