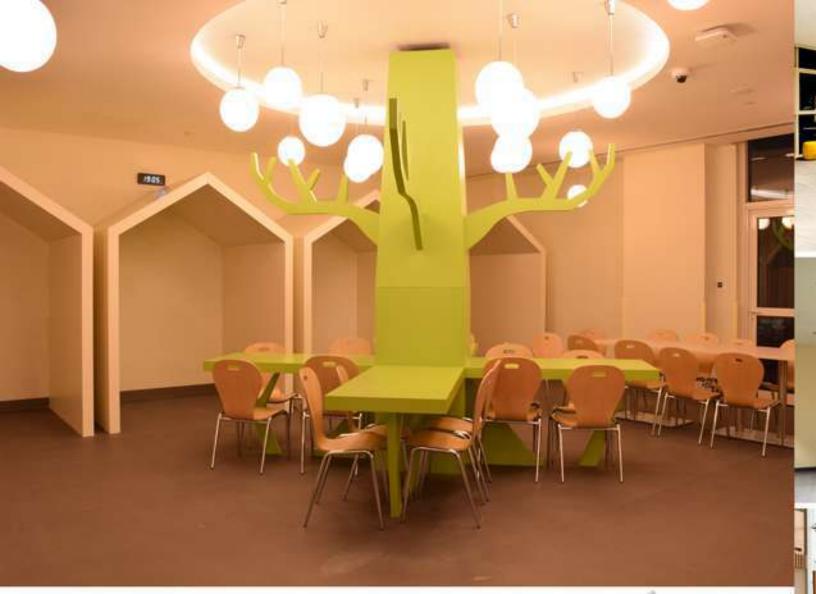

2018

SERVICES DONE

Joinery, Metal and Glazing works

Educational spaces like Schools, colleges, and universities must be flexible, not just too diverse sorts of individuals, from students to staff, but also varied types of work, from quiet study rooms to lunch break facilities. ATS recognizes the necessity for long-lasting, high-quality fittings and furnishings that can resist heavy foot traffic and usage in these educational spaces and deliver high-value tables, chairs, desks, benches, cabinets, racks and more.

#### SERVICES DONE

Joinery, Metal and Glazing works

ATS collaborate with educational institutions to construct dynamic learning environments that are student-centred and multi-functional. Whether it is classrooms, lecture theatres, a library, a refectory or something else, we will ensure to work in detail to bring out the designer's vision into reality. Our team has the full range of skillsets to optimise the space to deliver a seamless fit-out service for all the educational projects. ATS did all the interior fit-out and furniture for this school project.

Interior Fit-out

ATS take pride in transforming schools and academic facilities with fit-outs that help students to thrive and achieve exceptional outcomes. We deal with schools, colleges, academies, and universities to bring innovative education ideas to life. Every project is made to be easy to use for the day-to-day operations of your school or another educational facility. In addition, our skilled team of designers and project managers ensures that your project is completed on time and within budget.