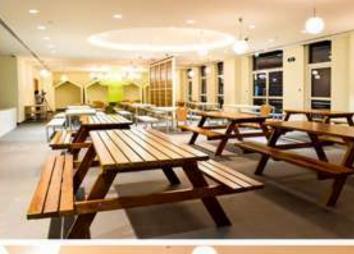

2018

SERVICES DONE

Joinery, Metal and Glazing works

Educational spaces like Schools, colleges, and universities must be flexible, not just too diverse sorts of individuals, from students to staff, but also varied types of work, from quiet study rooms to lunch break facilities. ATS recognizes the necessity for long-lasting, high-quality fittings and furnishings that can resist heavy foot traffic and usage in these educational spaces and deliver high-value tables, chairs, desks, benches, cabinets, racks and more.

#### SERVICES DONE

Joinery, Metal and Glazing works

ATS collaborate with educational institutions to construct dynamic learning environments that are student-centred and multi-functional. Whether it is classrooms, lecture theatres, a library, a refectory or something else, we will ensure to work in detail to bring out the designer's vision into reality. Our team has the full range of skillsets to optimise the space to deliver a seamless fit-out service for all the educational projects. ATS did all the interior fit-out and furniture for this school project.

Interior Fit-out

ATS take pride in transforming schools and academic facilities with fit-outs that help students to thrive and achieve exceptional outcomes. We deal with schools, colleges, academies, and universities to bring innovative education ideas to life. Every project is made to be easy to use for the day-to-day operations of your school or another educational facility. In addition, our skilled team of designers and project managers ensures that your project is completed on time and within budget.