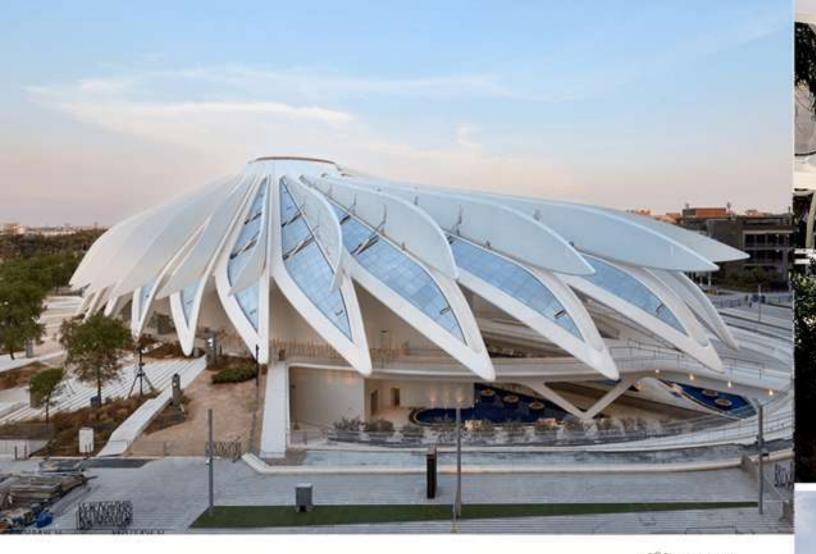

#### SERVICES DONE

Oasis Shade Structure Roof Structure EXPO 2020, DUBAI.

The UAE Pavilion is undoubtedly the most popular pavilion at the Expo 2020. The roof structure of the pavilion is based on the wings of a falcon. It's falcon shaped structure tells the story of the UAE as a global hub and the vision of the leaders with ambitious plans for generations to come. Apart from a few joinery works inside the pavilion, ATS also created the marvelous Oasis shade structure designed by UK based Architect ES DEVLIN for the UAE Pavilion at the Expo 2020.