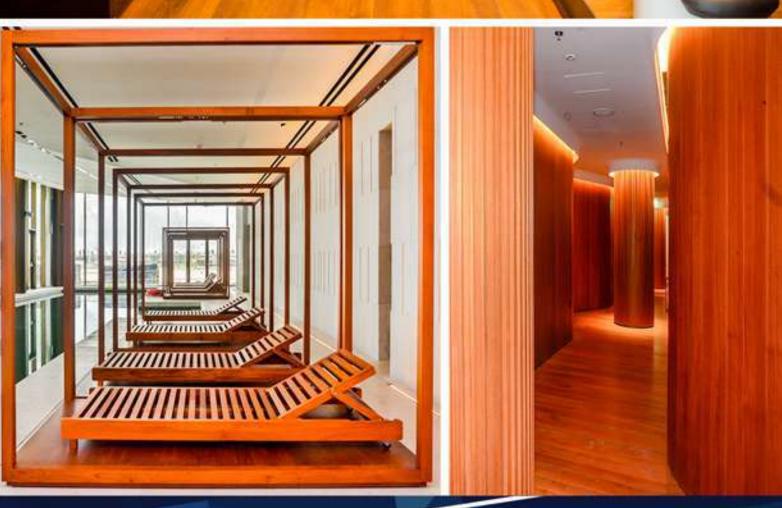

## BULGARI SPA AND RESORT

CLIENT Meraas

CONSULTANT

CONTRACTOR

ALEC

WSP

TYPE Spa & Resort

COMPLETED 2018

SERVICES DONE

Mirror Package

JUMEIRAH BAY ISLAND, DUBAI.

Bulgari Spa and Resort allowed us to use rare materials that are considered very difficult in the hotel industry. ATS used bespoke design detail in furniture and fixtures to give an Italian architecture feel to the Hotel. ATS produced all the wooden & solid surface elements in the spa room walkway, rooms and the pool area. Apart from that ATS also designed and produced the spa chairs beside the indoor swimming pool.