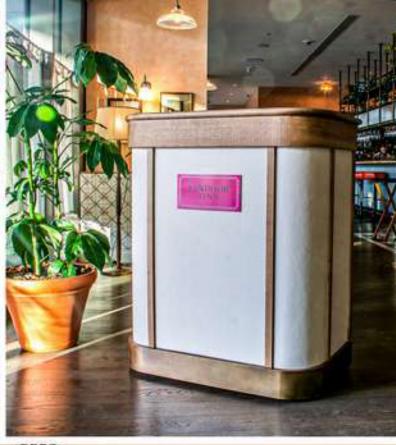

## TANDOOR TINA .

CLIENT

TANDOOR TINA

CONTRACTOR ASI

TYPE Restaurant

COMPLETED

2021

#### SERVICES DONE

Furniture, Planter box Wall panels, Doors, Bar counter TRADE CENTER STREET, DUBAI.

The restaurant gets its name, Tandoor Tina from inspiration across the Indian coastline and transports the London architectural features. Tandoor Tina gave ATS an opportunity to create its signature northern Indian Indian Design with a focus on a British twist. ATS manufactured bespoke wooden planter boxes, custom furniture, wall panelling, bar counter with retro upside down hanging wine glass rack with antique brass finish.