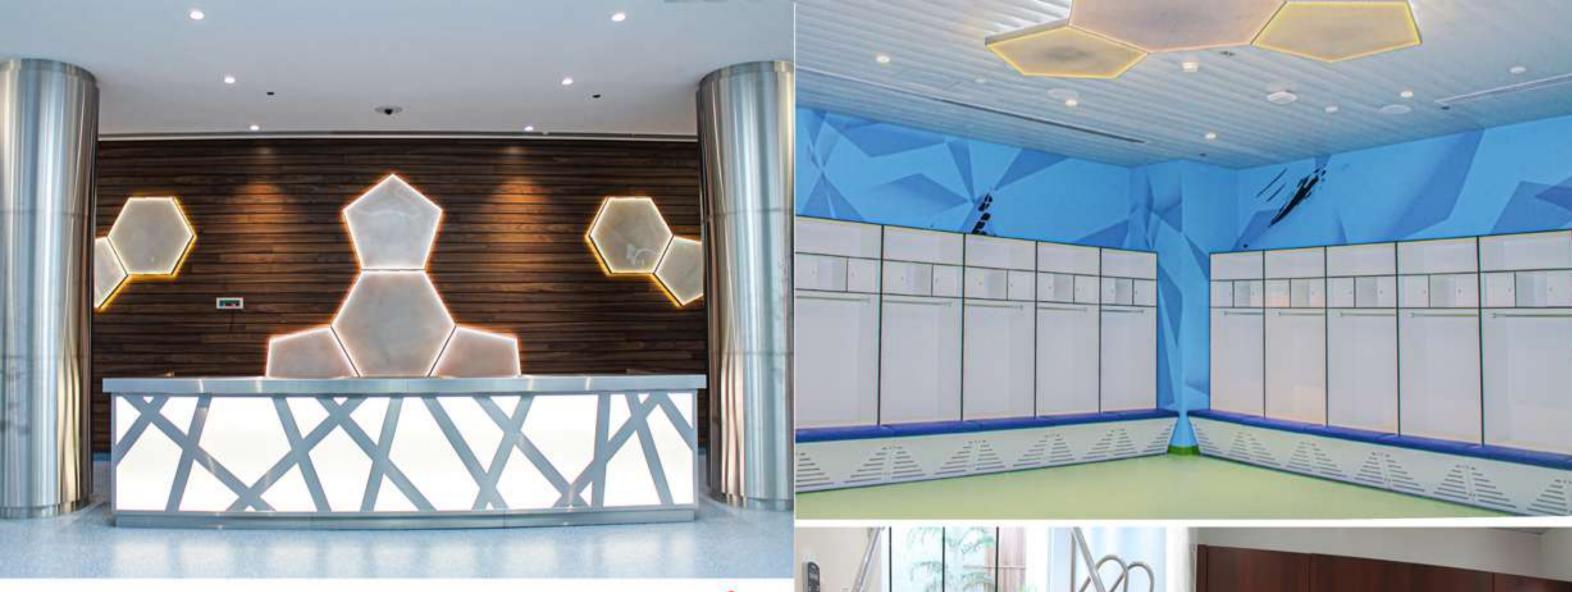

## NAS SPORTS COMPLEX .

NAD AL SHEBA - DUBAI

This project involves the construction of Nad Al Sheba Arena at Nad Al Sheba in Dubai. The scope of work of this project involves a wooden wall panel and the counter in reception, wooden doors, Storage wardrobes, Vanity counters, Kitchenette counter and cabinets. ATS has also done the wooden staircase and indoor pool deck flooring for the sports complex.