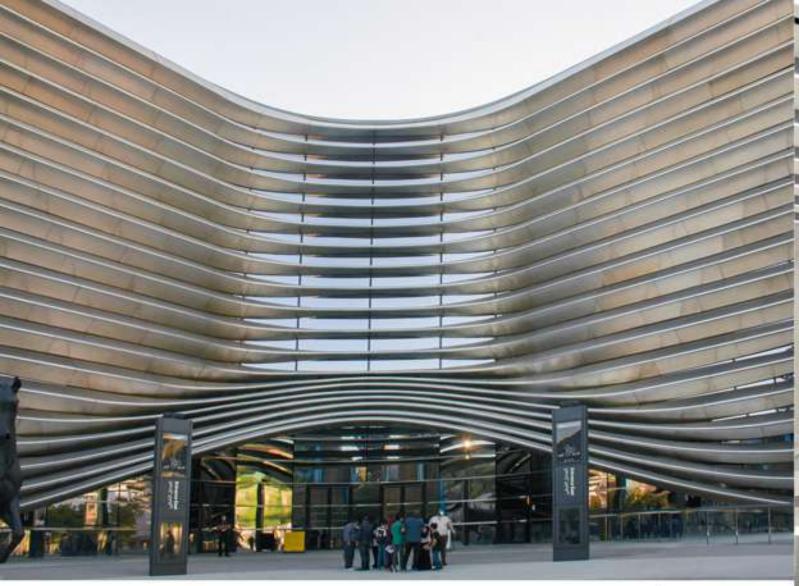

#### SERVICES DONE

Oasis Shade Structure Roof Structure EXPO 2020, DUBAI.

The UAE Pavilion is undoubtedly the most popular pavilion at the Expo 2020. The roof structure of the pavilion is based on the wings of a falcon. It's falcon shaped structure tells the story of the UAE as a global hub and the vision of the leaders with ambitious plans for generations to come. Apart from a few joinery works inside the pavilion, ATS also created the marvelous Oasis shade structure designed by UK based Architect ES DEVLIN for the UAE Pavilion at the Expo 2020.