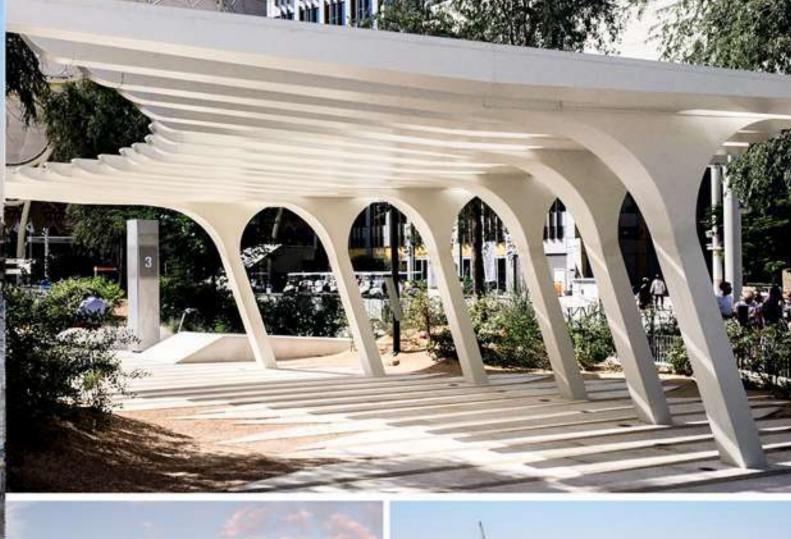

#### SERVICES DONE

Oasis Shade Structure Roof Structure EXPO 2020, DUBAI.

The UAE Pavilion is undoubtedly the most popular pavilion at the Expo 2020. The roof structure of the pavilion is based on the wings of a falcon. It's falcon shaped structure tells the story of the UAE as a global hub and the vision of the leaders with ambitious plans for generations to come. Apart from a few joinery works inside the pavilion, ATS also created the marvelous Oasis shade structure designed by UK based Architect ES DEVLIN for the UAE Pavilion at the Expo 2020.