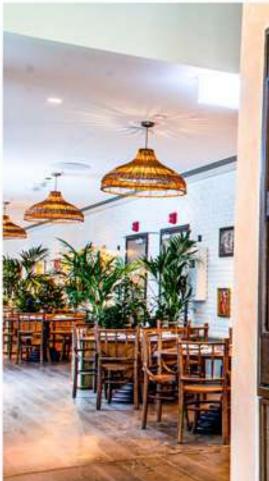

## TANDOOR TINA .

CLIENT

TANDOOR TINA

CONTRACTOR ASI

TYPE Restaurant

COMPLETED

2021

#### SERVICES DONE

Furniture, Planter box Wall panels, Doors, Bar counter TRADE CENTER STREET, DUBAI.

The restaurant gets its name, Tandoor Tina from inspiration across the Indian coastline and transports the London architectural features. Tandoor Tina gave ATS an opportunity to create its signature northern Indian Indian Design with a focus on a British twist. ATS manufactured bespoke wooden planter boxes, custom furniture, wall panelling, bar counter with retro upside down hanging wine glass rack with antique brass finish.