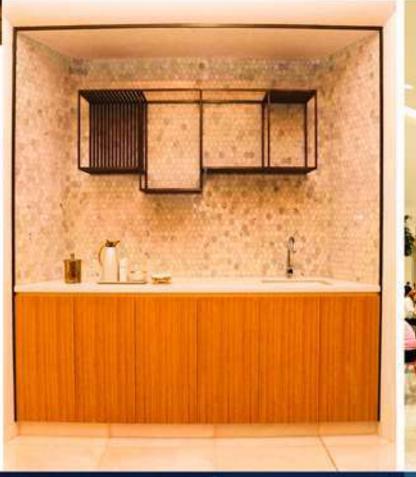

Mall Interior Fit-out

The malls are the most iconic part of Dubai. And no mall is more iconic than The Dubai Mall. Having in-house joinery goes a long way in ensuring that we provide bespoke woodwork, metalwork and glazing works solutions of the highest quality and finishing standards. The spaces in the mall demanded to have clarity and legibility in design and fit-out. Dubai mall gave ATS the scope of column cladding, wall panelling, counters, console tables, furnitures and more.

## THE DUBAI MALL - FASHION AVENUE LINK . EMAAR

Dubai Marina - Dubai

**CONTRACTOR** Shapoorji Pallonji Group

TYPE Mall

CLIENT

**EMAAR** 

COMPLETED 2018

SERVICES DONE