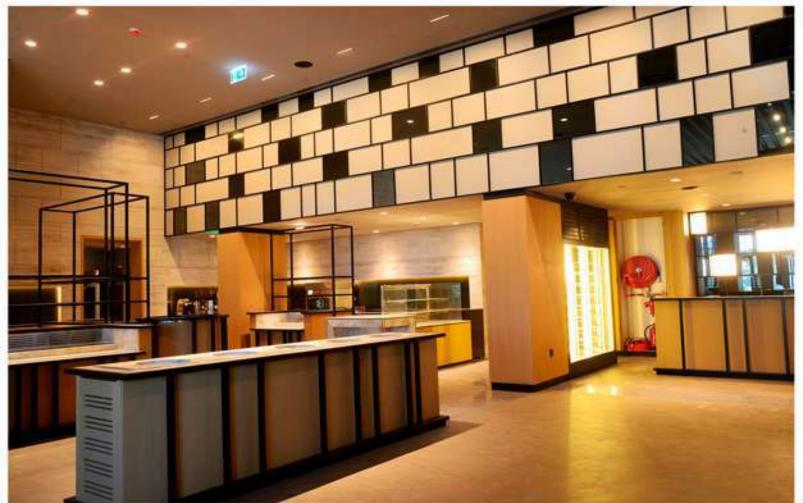

#### SERVICES DONE

Joinery works

Mirror & Glass works

EXPO 2020, DUBAI.

The Future of Food brings in futuristic concepts in the world of food. They induce AI and Hyper Intelligence, inspired by space and microbiology. Apart from manufacturing the interior fit-out, ATS got an opportunity to explore different finishes of glass and glazing. ATS had to fabricate various Joinery, Metal and glass items, ranging from doors to windows to ceiling & wall features, futuristic clock, seatings, platforms and podiums.