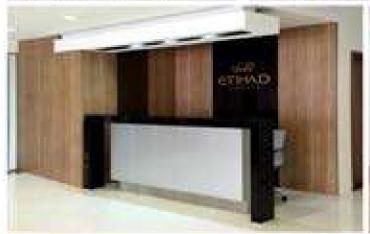

## AUH- ETIHAD F&B LOUNGE .

CLIENT AUH Airport, AbuDhabi Etihad Airways

CONTRACTOR Plafond Fit Out

TYPE Airport -Lounge

COMPLETED

#### SERVICES DONE

Joinery, Metal and Glazing works

ATS provided an interior fit-out solution for the Etihad food and beverage lounge. The shell and core space were built to accommodate Etihad Airways passengers' recreational and dining amenities. The interior was made of luxury wood finish with high quality and reliability, offering a suitable hangout spot for flyers who have to wait for longer durations. ATS finished the project and ensured that it was completely developed and suitable for its purpose.