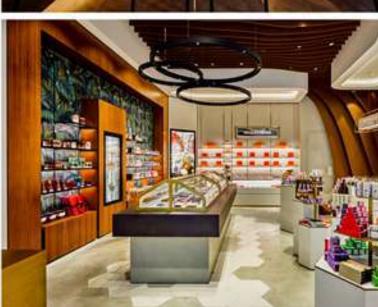

## BOUTIQUE LE CHOCOLAT .

Retail Store

**CLIENT**Meeras

CONTRACTOR

ALEC

TYPE Retail store

COMPLETED

2016

SERVICES DONE

Interior Fit-out

Boutique Le Chocolat at City Walk Dubai not only retails some of the best chocolate brands but offers edible and bespoke fashion accessories too. ATS joinery and fit-out teams collaborated to meet the specifics of Le Chocolat shop fittings. The primary goal of ATS was to create modern retail, the design-oriented place that frames and glorifies the quality that Le Chocolat symbolizes in its industry while also meeting the discerning clientele's expectations.