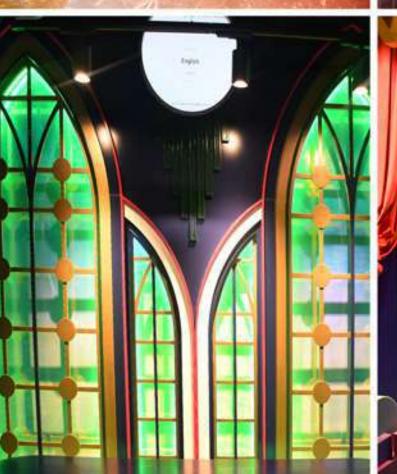

#### SERVICES DONE

Joinery works

Mirror & Glass works

EXPO 2020, DUBAI.

The Future of Food brings in futuristic concepts in the world of food. They induce AI and Hyper Intelligence, inspired by space and microbiology. Apart from manufacturing the interior fit-out, ATS got an opportunity to explore different finishes of glass and glazing. ATS had to fabricate various Joinery, Metal and glass items, ranging from doors to windows to ceiling & wall features, futuristic clock, seatings, platforms and podiums.