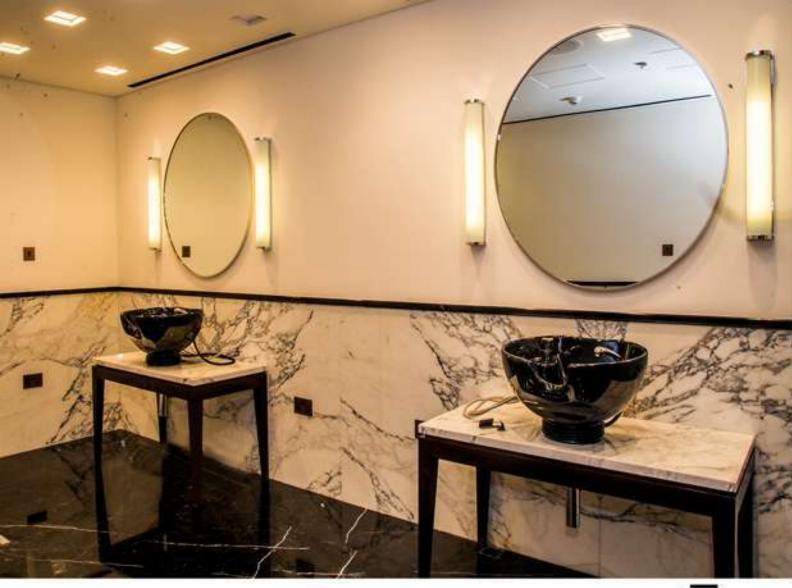

## BULGARI SPA AND RESORT

CLIENT Meraas

CONSULTANT

CONTRACTOR

ALEC

WSP

TYPE Spa & Resort

COMPLETED 2018

SERVICES DONE

Mirror Package

JUMEIRAH BAY ISLAND, DUBAI.

Bulgari Spa and Resort allowed us to use rare materials that are considered very difficult in the hotel industry. ATS used bespoke design detail in furniture and fixtures to give an Italian architecture feel to the Hotel. ATS produced all the wooden & solid surface elements in the spa room walkway, rooms and the pool area. Apart from that ATS also designed and produced the spa chairs beside the indoor swimming pool.