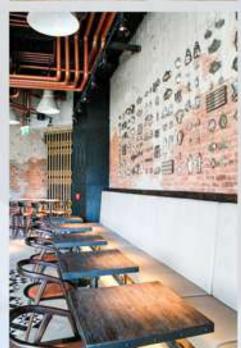

Plated - Antique

**CLIENT**Bompas & Parr

bollipus & rull

CONTRACTOR
A & T Interiors

TYPE Restaurant

COMPLETED 2021

#### SERVICES DONE

Joinery works

Mirror & Glass works

EXPO 2020, DUBAI.

The Future of Food brings in futuristic concepts in the world of food. They induce AI and Hyper Intelligence, inspired by space and microbiology. Apart from manufacturing the interior fit-out, ATS got an opportunity to explore different finishes of glass and glazing. ATS had to fabricate various Joinery, Metal and glass items, ranging from doors to windows to ceiling & wall features, futuristic clock, seatings, platforms and podiums.