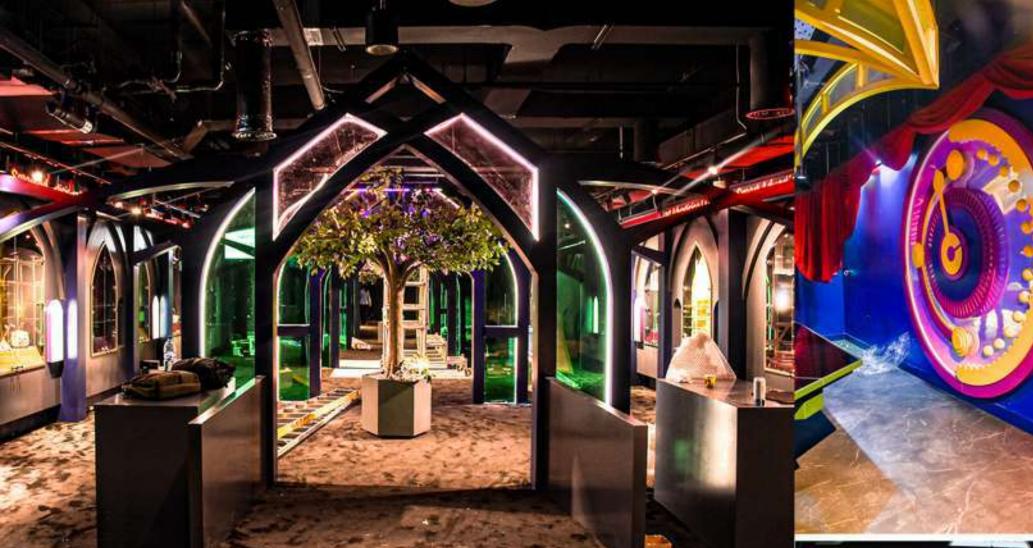

#### SERVICES DONE

Joinery works

Mirror & Glass works

EXPO 2020, DUBAI.

The Future of Food brings in futuristic concepts in the world of food. They induce AI and Hyper Intelligence, inspired by space and microbiology. Apart from manufacturing the interior fit-out, ATS got an opportunity to explore different finishes of glass and glazing. ATS had to fabricate various Joinery, Metal and glass items, ranging from doors to windows to ceiling & wall features, futuristic clock, seatings, platforms and podiums.