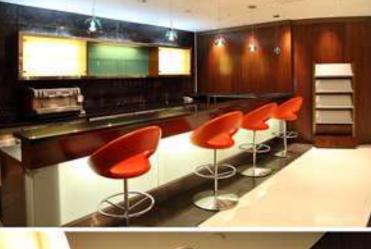

## AUH- ETIHAD F&B LOUNGE .

CLIENT AUH Airport, AbuDhabi Etihad Airways

CONTRACTOR Plafond Fit Out

TYPE Airport -Lounge

COMPLETED

#### SERVICES DONE

Joinery, Metal and Glazing works

ATS provided an interior fit-out solution for the Etihad food and beverage lounge. The shell and core space were built to accommodate Etihad Airways passengers' recreational and dining amenities. The interior was made of luxury wood finish with high quality and reliability, offering a suitable hangout spot for flyers who have to wait for longer durations. ATS finished the project and ensured that it was completely developed and suitable for its purpose.