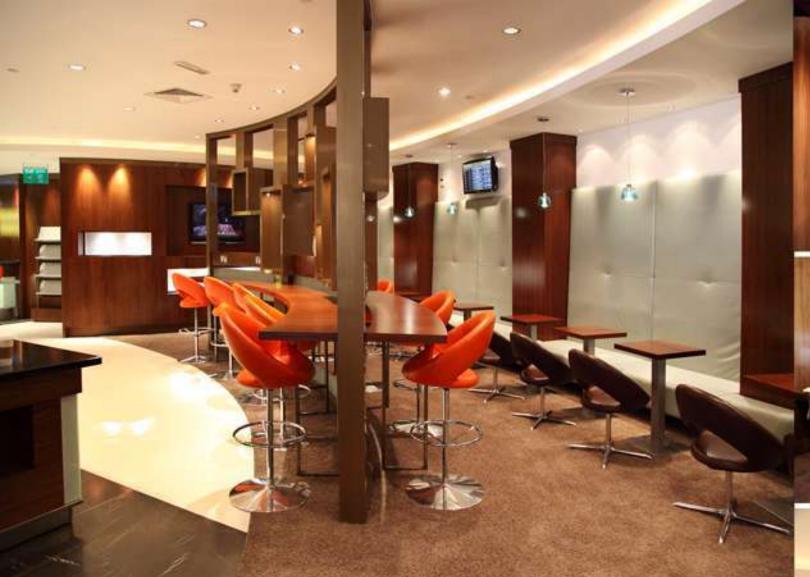

## AUH- ETIHAD F&B LOUNGE .

CLIENT AUH Airport, AbuDhabi Etihad Airways

CONTRACTOR Plafond Fit Out

TYPE Airport -Lounge

COMPLETED

#### SERVICES DONE

Joinery, Metal and Glazing works

ATS provided an interior fit-out solution for the Etihad food and beverage lounge. The shell and core space were built to accommodate Etihad Airways passengers' recreational and dining amenities. The interior was made of luxury wood finish with high quality and reliability, offering a suitable hangout spot for flyers who have to wait for longer durations. ATS finished the project and ensured that it was completely developed and suitable for its purpose.