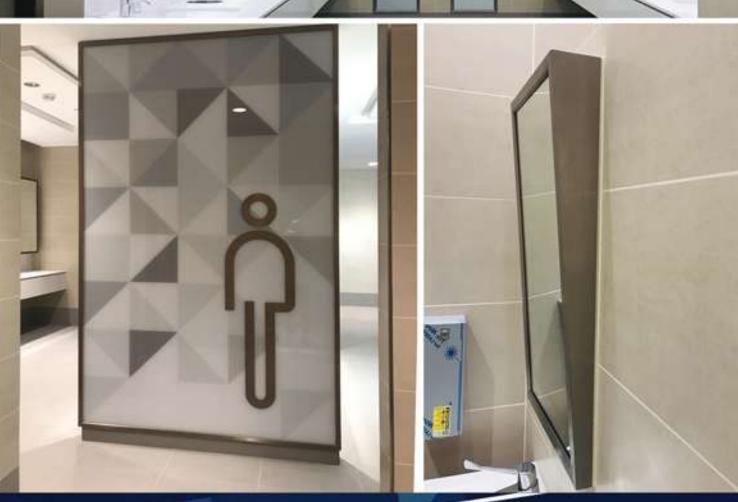

CLIENT

EMAAR

CONSULTANT Arcadis

CONTRACTOR

TYPE

ALEC

Mall - Restroom

COMPLETED 2019

SERVICES DONE

Mirror Package

DUBAI HILLS ESTATE - DUBAI

Bespoke mirror designs can become statement pieces in the luxury toilet as they add a fresh and bright touch to space. It's not an ordinary piece that can change the perspective, but instead a unique piece that directly speaks to its setting. Not only aesthetic but the mirror also can be used as a cabinet functionally. ATS tailor-made the mirror package in Dubai Hills Mall Restrooms to have the perfect mirror to complement the entire look.